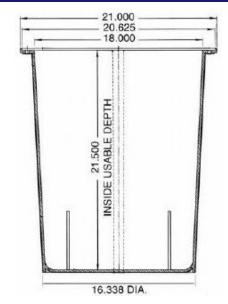

## **Dimensions**

| Model No. | Warranty | UPC          | Pallet Quantity | Pallet<br>Dimensions<br>(L x W x H) | Pallet Weight (lbs.) |
|-----------|----------|--------------|-----------------|-------------------------------------|----------------------|
| PSU1011   | 1 Year   | 852205005201 | 40              | 40 x 48 x 89                        | 565                  |